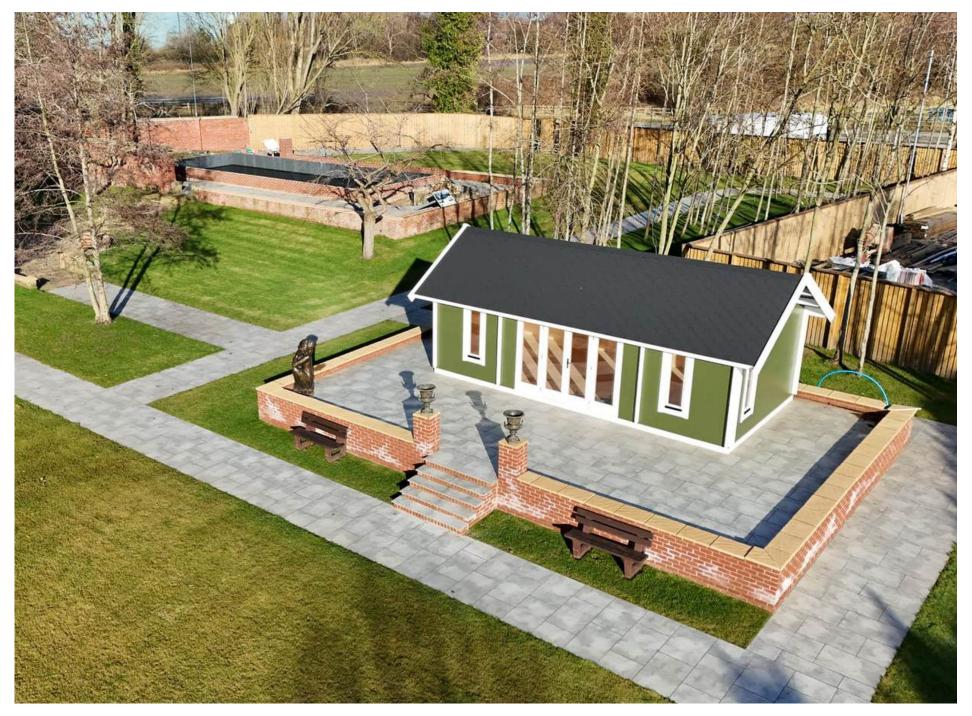

#### **HENRY HALL SUMMERS PLINTH**







#### **REAR GARDEN**





BEFORE



# **GARDENS**







# **CLOCK TOWER HALLWAY**





**BEFORE** 



## **CLOCK TOWER REAR STAIRWAY**







# **BASEMENT LEFT WING**







#### **CONFERENCE ROOM REAR ASPECT**





**BEFORE** 



## **CLOCK TOWER CONFERENCE ROOM**





**BEFORE** 



## **CLOCK TOWER OFFICE SPACE**







## **BASEMENT LEVEL**





**BEFORE** 



## **BASEMENT STAIRCASE LEADING TO MAIN STAIRCASE**





BEFORE



# **BOARD ROOM CORRIDOR**





**BEFORE** 



## **CLOCK TOWER OFFICE SPACE**





**BEFORE** 



### **GRAND STAIRCASE**





**BEFORE** 



# **STAIRCASE CORRIDOR**





**BEFORE** AFTER



### **DIRECTORS' SECRETARY ROOM**





**BEFORE** AFTER



# **VIP DINING ROOM**





**BEFORE** AFTER