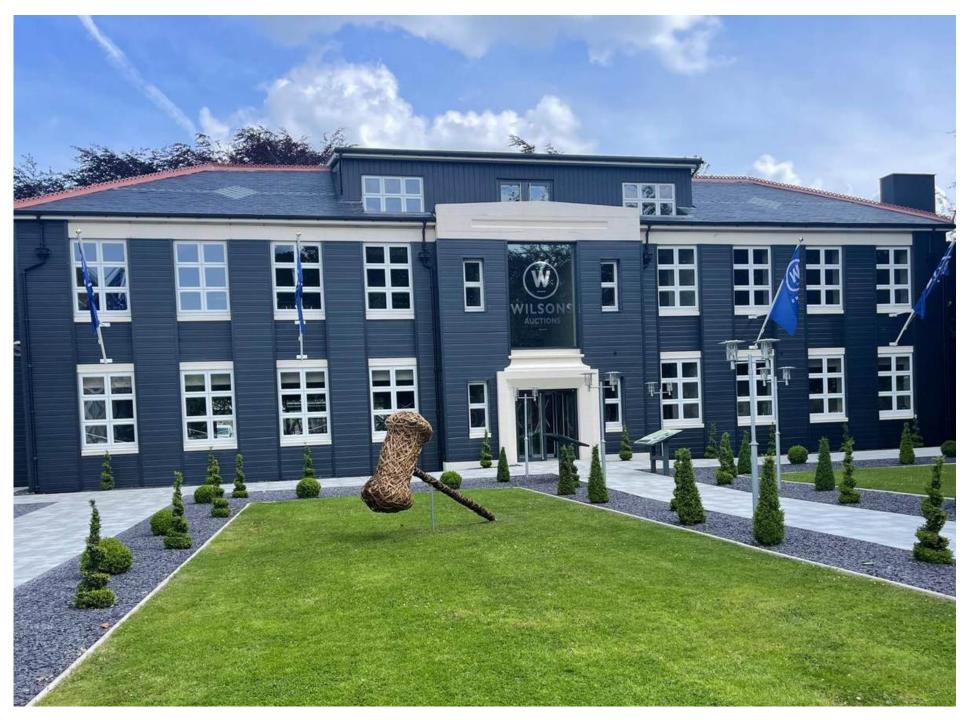

** 



#### **HENRY HALL SUMMERS PLINTH**







#### **REAR GARDEN**





BEFORE



# **GARDENS**







# **CLOCK TOWER HALLWAY**





**BEFORE** 



## **CLOCK TOWER REAR STAIRWAY**







# **BASEMENT LEFT WING**







#### **CONFERENCE ROOM REAR ASPECT**





**BEFORE** 



## **CLOCK TOWER CONFERENCE ROOM**





**BEFORE** 



## **CLOCK TOWER OFFICE SPACE**







## **BASEMENT LEVEL**





**BEFORE** 



## **BASEMENT STAIRCASE LEADING TO MAIN STAIRCASE**





BEFORE



# **BOARD ROOM CORRIDOR**





**BEFORE** 



## **CLOCK TOWER OFFICE SPACE**





**BEFORE** 



### **GRAND STAIRCASE**





**BEFORE** 



# **STAIRCASE CORRIDOR**





**BEFORE** AFTER



### **DIRECTORS' SECRETARY ROOM**





**BEFORE** AFTER



# **VIP DINING ROOM**





**BEFORE** AFTER